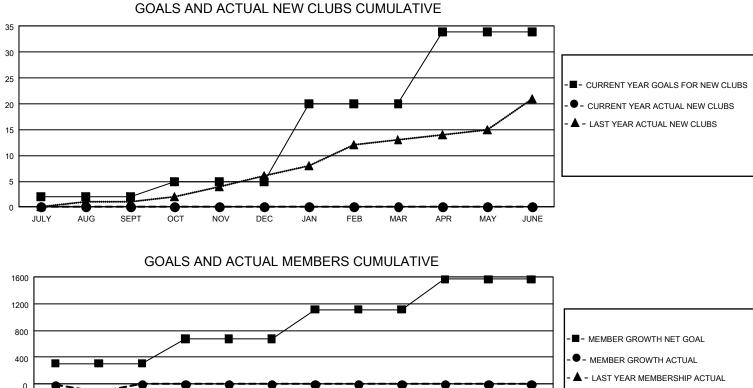

## GAT MONTHLY MEMBERSHIP PROGRESS REPORT

GMT Constitutional Area 4, Group E

REPORT DOES NOT INCLUDE CLUBS IN UNDISTRICTED AREAS.

| Clubs                 |               |           |               | Members               |                           |                         |                                                    |
|-----------------------|---------------|-----------|---------------|-----------------------|---------------------------|-------------------------|----------------------------------------------------|
| RESULTS FOR 2022-2023 |               |           |               | RESULTS FOR 2022-2023 |                           |                         |                                                    |
| QUARTER               | NEW CLUB GOAL | NEW CLUBS | DROPPED CLUBS | QUARTER N             | MEMBER GROWTH NET<br>GOAL | MEMBER GROWTH<br>ACTUAL | DROPPED MEMBERS<br>ACTUAL (including<br>transfers) |
| JULY/AUG/SEPT         | 6             | 0         | 26            | JULY/AUG/SEP          | от 309                    | 265                     | 329                                                |
| OCT/NOV/DEC           | 9             | 0         | 0             | OCT/NOV/DEC           | 367                       | 0                       | 0                                                  |
| JAN/FEB/MAR           | 45            | 0         | 0             | JAN/FEB/MAR           | 437                       | 0                       | 0                                                  |
| APR/MAY/JUNE          | 42            | 0         | 0             | APR/MAY/JUNE          | <u>=</u> 450              | 0                       | 0                                                  |