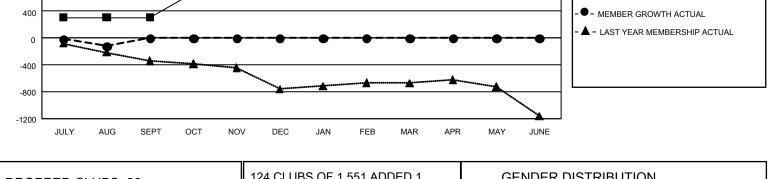

## GAT MONTHLY MEMBERSHIP PROGRESS REPORT

GMT Constitutional Area 4, Group E

REPORT DOES NOT INCLUDE CLUBS IN UNDISTRICTED AREAS.

| Clubs                 |               |           |               | Members               |                           |                         |                                                    |
|-----------------------|---------------|-----------|---------------|-----------------------|---------------------------|-------------------------|----------------------------------------------------|
| RESULTS FOR 2022-2023 |               |           |               | RESULTS FOR 2022-2023 |                           |                         |                                                    |
| QUARTER               | NEW CLUB GOAL | NEW CLUBS | DROPPED CLUBS | QUARTER N             | MEMBER GROWTH NET<br>GOAL | MEMBER GROWTH<br>ACTUAL | DROPPED MEMBERS<br>ACTUAL (including<br>transfers) |
| JULY/AUG/SEPT         | 6             | 0         | 26            | JULY/AUG/SEP          | от 309                    | 265                     | 329                                                |
| OCT/NOV/DEC           | 9             | 0         | 0             | OCT/NOV/DEC           | 367                       | 0                       | 0                                                  |
| JAN/FEB/MAR           | 45            | 0         | 0             | JAN/FEB/MAR           | 437                       | 0                       | 0                                                  |
| APR/MAY/JUNE          | 42            | 0         | 0             | APR/MAY/JUNE          | <u>=</u> 450              | 0                       | 0                                                  |